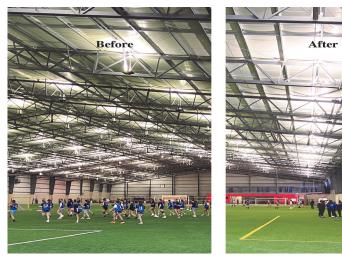

Michigan Stars Sport Center / Doubled light levels Same Wattage!

<u>Indirect LEDs For Indoor Sports</u> Tennis - Pickleball - Soccer -Volleyball - Gyms - Fitness - Pools Lacrosse - Baseball - Football - Field-House