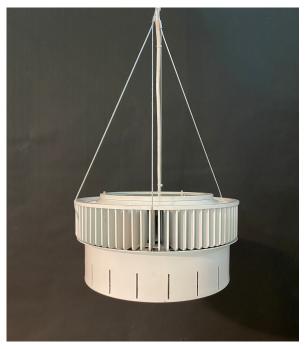

## **SuperLume Plus Indirect**<sup>™</sup>

Designed with robust and uniform delivery of light these luminaires provide abundant shadowless illumination at the playing surface and eliminate blinding lamp glare when looking up during play.

Indirect Cable or Unistrut Mount

## Simple and Easy Installation.

Comes pre-wired and ready to hang. Lens: Clear or Frosted Safety Glass (CGL) or Clear Polycarbonate Lens (CPL) Working Temperature: -30 to 50C Power Factor: 99.9 Rated for: Damp Locations Warranty: 5 years