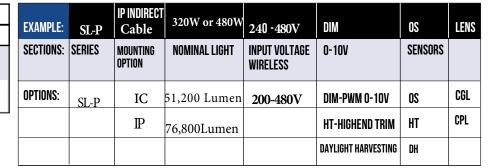

## **TECHNICAL INFORMATION**

Part No. SuperLume Plus Specify: (Wattage, Voltage & Mounting) Input Voltage: 200-480 CCT: 5000 K CRI: Ra85 Dimmable: PWM 0-10V Weight: 28 lbs. LED Chip: CREE (160 LPW) DRIVER: INVENTRONICS Housing and Heat sink: Pure Aluminum

Accessories: Wireless Bluetooth Network Controls: Occupancy Motion Sensors, Dimming, High-end Trim and Scheduling.

| BEST<br>LIGHTS, INC. |       | VOLTS |      |      |     |
|----------------------|-------|-------|------|------|-----|
|                      |       | 240   | 277  | 347  | 480 |
| INDIRECT -           | WATTS | 320   | 320  | 320  | 320 |
| 51200 LUMEN          | AMPS  | 1.3   | 1.15 | .92  | .66 |
| INDIRECT -           | WATTS | 480   | 480  | 480  | 480 |
| 76,800LUMEN          | AMPS  | 2.    | 1.73 | 1.38 | 1.  |