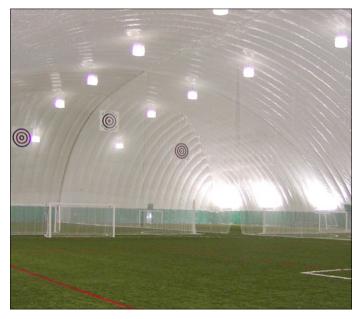

## BEST Lights, Inc. Patented Net Cage®

The BEST Lights Net Cage® Direct/Indirect fixture protects light fixtures in the playing area. It's pre-assembled and easy to install.

The light weight ½" square white nylon netting and ¼" steel rings absorb the impact from balls keeping them from hitting the light fixture and ricocheting.

The Net Cage is the perfect light protector for facilities that play Baseball, Soccer, Football, Golf, Basketball, Lacrosse, Tennis, and Hockey.

The Net Cage can be installed with BEST Lights or other fixtures in any type of building or air structure that needs more light over the playing area.

The Net Cage will result in energy savings by illuminating the playing area from above, using fewer fixtures that can produce more light.

- Overall Height 64" and Width 48".
- Weight 14 pounds.

**Net Cage for DIRECT Fixtures** 