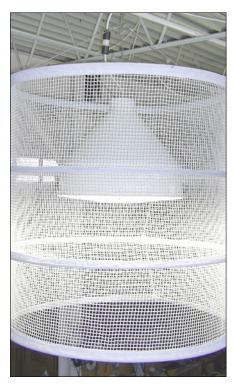

## BEST Lights, Inc. Patented Net Cage®

The BEST Lights Net Cage® Direct/Indirect fixture protects light fixtures in the playing area. It's pre-assembled and easy to install.

The light weight ½" square white nylon netting and ¼" steel rings absorb the impact from balls keeping them from hitting the light fixture and ricocheting.

The Net Cage will result in energy savings by illuminating the playing area from above, using fewer fixtures that can produce more light.

- Overall Height 64" and Width 48".
- Weight 14 pounds.

**Net Cage for DIRECT Fixtures** 

**Net Cage for INDIRECT Fixtures** 

**PATENTED** 

www.bestlights.com