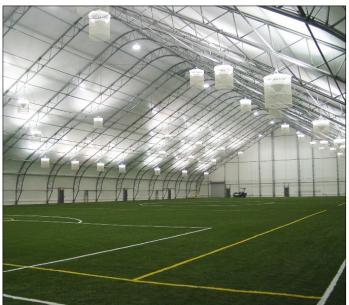

The Net Cage is the perfect light protector for facilities that play Baseball, Soccer, Football, Golf, Basketball, Lacrosse, Tennis, and Hockey.

The Net Cage can be installed with BEST Lights or other fixtures in any type of building or air structure that needs more light over the playing area.

The Net Cage will result in energy savings by illuminating the playing area from above, using fewer fixtures that can produce more light.

- Overall Height 64" and Width 48".
- Weight 14 pounds.

**Net Cage for DIRECT Fixtures** 