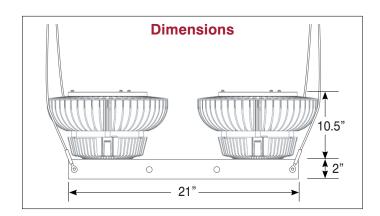

**Single Cable Mount** 

| General Information        |                                    |
|----------------------------|------------------------------------|
| Part Number                | Dual SL-C-LED 300/400/452 Watt     |
| Power                      | Watts ±5%                          |
| Input Voltage              | Ac 90-305V                         |
| Power Factor               | >0.95                              |
| CCT                        | 4000/5000/5700K                    |
| CRI                        | Ra80                               |
| Lumen                      | See Model # Lm±5%                  |
| Beam Angle                 | 120°                               |
| Dimmable                   | 0-10V                              |
| IP Grade                   | IP65                               |
| <b>Working Temperature</b> | 40C                                |
| Installing Method          | Cable Mount                        |
| Material                   | Aluminum + Glass                   |
| Weight                     | Dual 32 lbs. / Single 16 lbs.      |
| Accessory:                 | Reflector, Dust-proof Shield, Plug |
|                            | and Occupancy Sensors              |