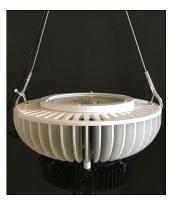

## Dual SL Cable LED 232/400/452 Watt

### **Features:**

- Pure Aluminum Heatsink
- NICHIA 757G
- Meanwell HGB-240
- Five and Seven Year Warranties