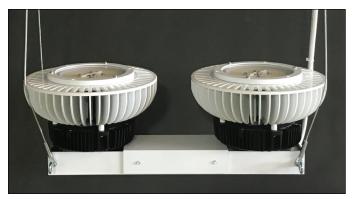

## Dual SL Cable LED 232/400/452 Watt

Perfect for lighting all types of Indoor sporting and Air Dome facilities. Paying for themselves with electrical savings while creating safe working and playing environments. A no risk investment!

Dual 452 Watt – Replaces 1000 Watt HIDs 130 Lumens per watt